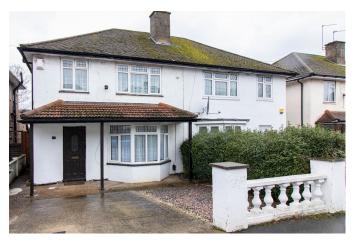

## Cullington Close, Harrow, HA3

£565,000

- · Semi-detached house
- · Three bedrooms
- Modern kitchen
- · Off street parking
- · Double glazed

- · Chain free
- · Through lounge diner
- · Modern bathroom / separate wc
- · approx 75' rear garden
- · Potential for extending

A well presented and chain free, three bedroom semi-detached house having recently been modernised and decorated located close to Harrow Leisure Centre, Harrow & Wealdstone station, Elmgrove Primary school and Harrow town centre. The property has off street parking to the front and approx 75' rear garden providing potential for extensions subject to planning permission.