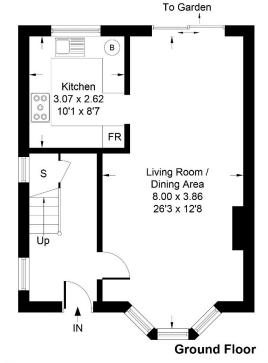

## Approximate Gross Internal Area = 86.09 sq m / 927 sq ft

Whilst every attempt has been made to ensure the accuracy of the floor plan contained here, measurements of doors, windows, rooms and any other items are approximate and no responsibility is taken for any error, omission, or mis-statement. This plan is for illustrative purposes only and should be used as such by any prospective purchase.

A well presented and chain free, three bedroom semi-detached house having recently been modernised and decorated located close to Harrow Leisure Centre, Harrow & Wealdstone station, Elmgrove Primary school and Harrow town centre. The property has off street parking to the front and approx 75' rear garden providing potential for extensions subject to planning permission.