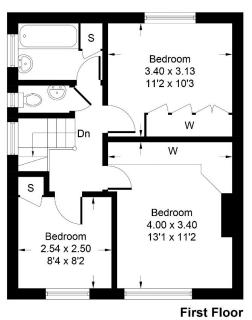

## Approximate Gross Internal Area = 86.09 sq m / 927 sq ft

Whilst every attempt has been made to ensure the accuracy of the floor plan contained here, measurements of doors, windows, rooms and any other items are approximate and no responsibility is taken for any error, omission, or mis-statement. This plan is for illustrative purposes only and should be used as such by any prospective purchase.

A well presented and chain free, three bedroom semi-detached house having recently been modernised and decorated located close to Harrow Leisure Centre, Harrow & Wealdstone station, Elmgrove Primary school and Harrow town centre. The property has off street parking to the front and approx 75' rear garden providing potential for extensions subject to planning permission.